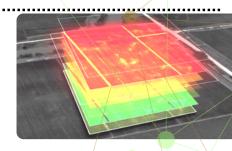

#### **High-Precision Data Aquisicion**

The NIVO Quadrone is equipped with a high-resolution camera and advanced sensors, allowing for accurate topographic mapping and aerial imagery with exceptional detail.

# Industrial Drone Mapping Quadrone Pro

Quadrone Pro, technology equipped with the GNSS PPK System which produces data with a high degree of accuracy and compatible with more sensor. Designed for maximum monitoring and mapping work in various fields such as plantations, forestry, urban areas, and other infrastructure use multirotor