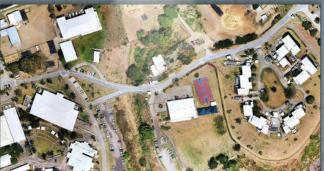

#### **High-Precision Data Aquisicion**

The NIVO Quadrone is equipped with a high-resolution camera and advanced sensors, allowing for accurate topographic mapping and aerial imagery with exceptional detail.

# Industrial Drone Mapping Quadrone Pro

Quadrone Pro, technology equipped with the GNSS PPK System which produces data with a high degree of accuracy and compatible with more sensor. Designed for maximum monitoring and mapping work in various fields such as plantations, forestry, urban areas, and other infrastructure use multirotor