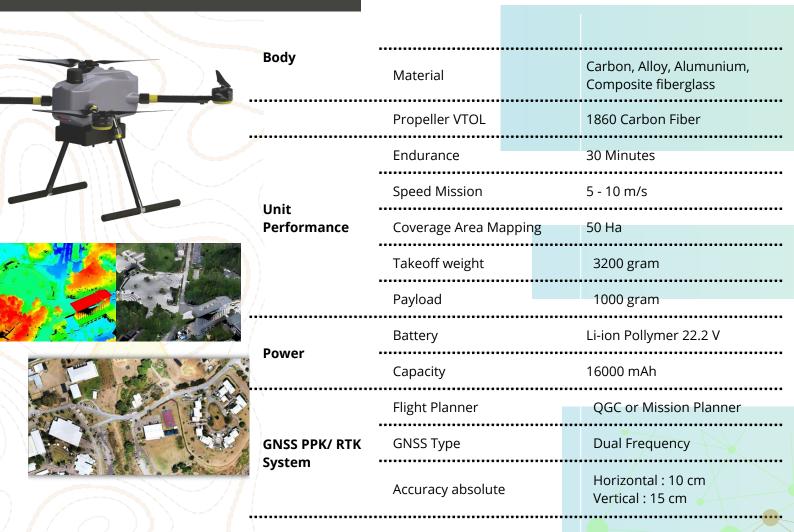

### **Durable and Lightweight Design**

Built with durable materials, the NIVO Quadrone is lightweight and resilient, capable of withstanding various weather conditions while ensuring stable and reliable performance.

# Industrial Drone Mapping Quadrone Pro

Quadrone Pro, technology equipped with the GNSS PPK System which produces data with a high degree of accuracy and compatible with more sensor. Designed for maximum monitoring and mapping work in various fields such as plantations, forestry, urban areas, and other infrastructure use multirotor

# **Technical Specification**

\*Compatible Sensors

| Camera High Resolution | RGB 24 - 42 Mp (PPK Support) |
|------------------------|------------------------------|
| Camera Thermal         | DRI Ranges Thermal Cahnnel   |
| LiDAR For Mapping      | 720.000 point/second         |
| Camera Multispectral   | Multi band                   |
| Camera For Inspection  | 6x up to 30x ZoomStabilized  |