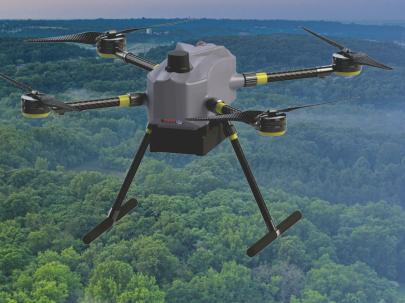

### QUADRONE

# PRO

Industrial Drone for Professional Aerial Surveying

The Quadrone Pro is a cutting-edge UAV Multirotor designed to deliver high-precision aerial surveying, inspection and mapping solutions. Built with advanced flight technology, this drone is engineered to meet the demands of professional surveyors, engineers, and geospatial experts. Its efficient flight system, combined with superior data capture capabilities, makes the Quadrone Pro ideal choice for a wide range of industries, from land surveying and agriculture to construction and infrastructure monitoring.

# Industrial Drone Mapping Quadrone Pro

Quadrone Pro, technology equipped with the GNSS PPK System which produces data with a high degree of accuracy and compatible with more sensor. Designed for maximum monitoring and mapping work in various fields such as plantations, forestry, urban areas, and other infrastructure use multirotor